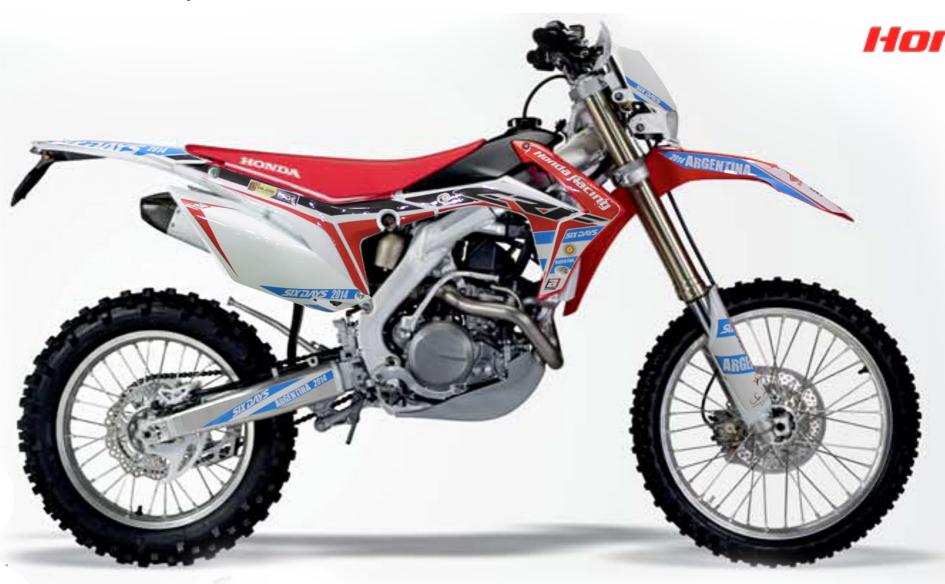

#### **HONDA RENT BIKE 2014**

INTERNATIONAL SIX DAYS ENDURO 3TH OF NOVEMBER - 8TH OF NOVEMBER SAN JUAN, ARGENTINA

JOLLY Racing

For the third year will be available the opportunity to rent a new Honda bike of this model:

CRF 250R enduro CRF 450R enduro CRF 500R enduro

The bikes will be provided by team Honda Zanardothat is the official Honda Europe Team for the Enduro World Championship. Jolly Racing Motorsport Italy is the company owner of the team that will organize and manage everything.